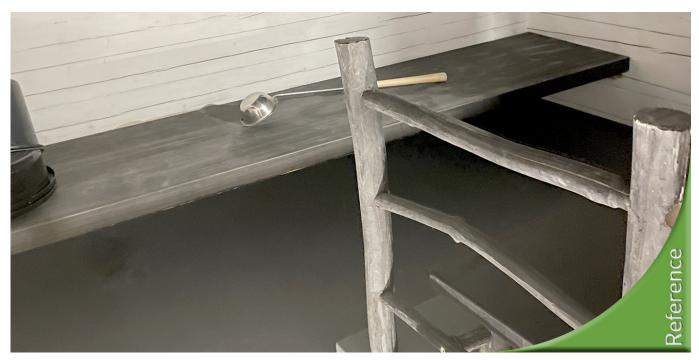

## **Description**

The steps of the sauna's CLT benches were first treated with ElaProof Primer, and then coated with ElaProof+SAND Floor Covering. On top of that, ELACOAT TopCoat was applied, which makes it easier to keep the area clean. Tikkurila's Supi Sauna Wax was used for treating the seating area.

## **Project information**

Client: Rental site

Project: Sauna bench (steps)

Material: Cross-laminated timber - CLT

Contractor: Paloniitty Oy Time and city: 06/2023